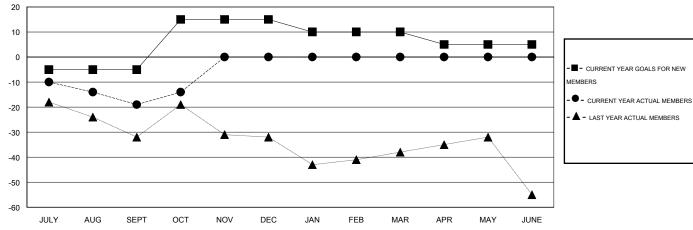

#### GOALS AND ACTUAL MEMBERS CUMULATIVE

| DROPPED CLUBS: 0        |    | 17 CLUBS OF 52 ADDED 1 OR MORE<br>NEW MEMBERS | GENDER DISTRIBUTION  MALE 857 (69.62%) |              |     |
|-------------------------|----|-----------------------------------------------|----------------------------------------|--------------|-----|
| DROPPED MEMBERS         |    |                                               | FEMALE                                 | 374 (30.38%) |     |
| DECEASED                | 7  | CLICK HERE FOR HEALTH.                        | FAMILY UNIT MEMBERS                    |              | 202 |
| CLUB CANCELLED OTHER 38 |    | ASSESSMENT DATA                               | HEAD OF HOUSEHOLD                      |              | 99  |
| OTHER                   |    |                                               | NON-HEAD OF HOUSEHOLD                  | 1            | 103 |
| TOTAL                   | 45 |                                               | NON-HEAD OF HOUSEHOLD                  |              | 100 |